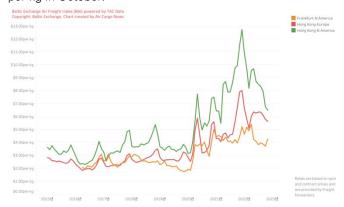

#### Air cargo rates continue to decline in November

Air cargo pricing on some of the world's major trade lanes continued to decline in November, bucking usual seasonal trends. The latest statistics from the Baltic Exchange Airfreight Index (BAI) show that spot and contract rates paid by forwarders on services from Hong Kong to North America slipped to an average of \$6.49 per kg, compared with \$6.74 per kg in October. Rates on the trade lane are also down on a year ago when forwarders were paying a whopping \$11.54 per kg. Average prices from Hong Kong to Europe were also down on a month earlier, slipping to \$5.62 per kg from \$5.78 per kg in October.

of \$7.91 per kg. Prices usually increase in the run-up to December as the industry enters its peak season. The declines come as the air cargo market continues to slow after rapid growth in 2021. Inflation, slowing economies, the war in Ukraine and Covid lockdowns in China have all resulted in demand declines, IATA said in its latest monthly summary. Also, ocean shipping has recovered from the bottlenecks experienced last year and prices have come down resulting in some modal shift back to seafreight. Meanwhile, belly capacity is returning to many markets resulting in lower load factors. It should also be noted that prices still remain far above pre-Covid levels. In 2019 rates from Hong Kong to North America in November stood at \$3.84 per kg while in 2018 - a bumper year for air cargo - prices on the trade averaged at \$5.37 per kg during the month. "Recent rises in equity markets, particularly in Europe following falls in the gas price there, have raised some hopes that the decline in pricing may be coming to end," said Tac Index in its latest market report. "But renewed lockdowns in China have also raised fears supply chains will be further disrupted - with recent protests in major cities a further cause for concern." [Air Cargo News]