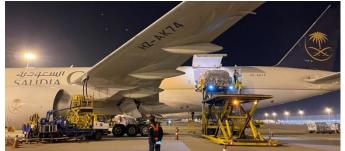

 i NOMAD : iNOMAD Co., Ltd. said it had carried out cargo operations related to the departure of Crown Prince bin Salman of Saudi Arabia. Saudi Arabia's Crown Prince Muhammad bin Salman visited Korea on November 17 for talks with domestic political and business figures, and selected iNOMAD Co., Ltd. as a service provider to ship about 30 tons of diplomatic cargo on his return flight.

iNOMAD Co., Ltd. official explained that the cargo operation was carried out in its warehouse under strict security, and then the shipment was safely completed on a dedicated Saudia Airlines (SV) aircraft. Meanwhile, the air cargo web platform Inomad celebrates its first anniversary this year and has been providing services such as air fares, reservations, and schedules through contracts with various infrastructures, airlines, and various suppliers. In addition, in September of this year, the 2<sup>nd</sup> logistics center will be launched at Incheon International Airport to prepare regulated agent terminal services using smart technology. [Korea Forwarder Times]