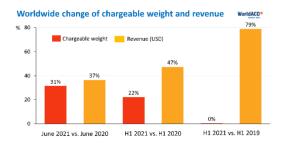

#### ■ Gobal air cargo volumes return to 2019 levels in first half

Cargo volumes were back at 2019 levels in the first half of the year while revenues remained far above the levels of the last two years. The latest statistics from analyst WorldACD show that cargo volumes – in chargeable weight – in the first half of the year were at the same level as in the pre–covid year of 2019.

Meanwhile, volumes compared with the same period last year were up by 22%.

Looking at monthly performance, cargo volumes in June were up by 31% year on year.

In terms of air cargo revenues, the first half registered a 79% improvement on 2019 levels for the same period, while there was a 47% increase on last year.