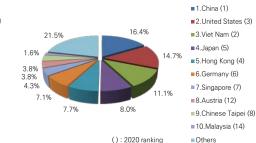

In Jun, Korea's air cargo volume by CASS country exported the most to China, following the United States, Vietnam, and Japan.

The total cargo volume of Top 10 accounted for 78.5% and increased 28.1% compared to the previous year. [CASS]