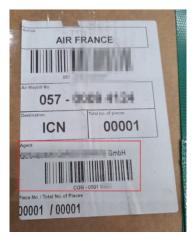

#### Q. It's labeled, why is it on hold?

A. When entering Korea, even if there is no house number or the place where the house number is written is unclear, the Korean Customs considers it as missing a label.

Example 1) No house number

Example 2) The house number is located in the AGENT column, so it is not recognized as a house

- Q. Processing methods and procedures?
- A. The bonded company must obtain an application and approval for modifying label and release of the hold at the holding warehouse. Relevant documents require MAWB, HAWB, PL, CI and a release fee.